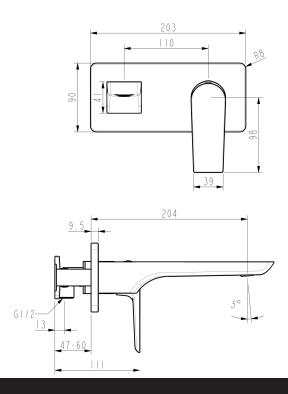

## Olympia Wall Mounted Basin Mixer

| PRODUCT CODE                  | VOP21BCU                                                                |
|-------------------------------|-------------------------------------------------------------------------|
| COLOUR/FINISHES               | Brushed Copper (PVD) Chrome Brushed Gunmetal (PVD) Brushed Nickel (PVD) |
| PRESSURE TYPE                 | All Pressures                                                           |
| MINIMUM PRESSURE              | 35kPa                                                                   |
| MAXIMUM PRESSURE              | 500kPa (As per NZ Building Code AS/NZ 3500.1)                           |
| WELS RATING - MAINS PRESSURE  | 4 Star (6.5L/min)                                                       |
| WELS RATING - LOW<br>PRESSURE | 4 Star (7L/min)                                                         |
| MAXIMUM TEMPERATURE           | 65°C                                                                    |
| PLUMBING CONNECTION           | 15mm                                                                    |
| SPOUT REACH                   | 204mm                                                                   |

Specifications and dimensions correct at time of publication however are subject to change without notice. Please refer to physical product prior to installation.

Installation instructions for this product are available from the product page on vodaplumbingware.co.nz