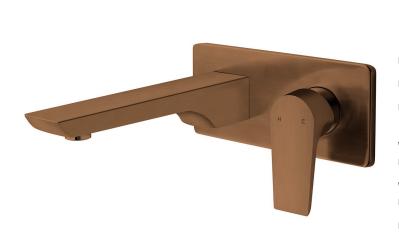

## Olympia Wall Mounted Basin Mixer

| PRODUCT CODE                  | VOP21BCU                                                                |
|-------------------------------|-------------------------------------------------------------------------|
| COLOUR/FINISHES               | Brushed Copper (PVD) Chrome Brushed Gunmetal (PVD) Brushed Nickel (PVD) |
| PRESSURE TYPE                 | All Pressures                                                           |
| MINIMUM PRESSURE              | 35kPa                                                                   |
| MAXIMUM PRESSURE              | 500kPa (As per NZ Building Code AS/NZ 3500.1)                           |
| WELS RATING - MAINS PRESSURE  | 4 Star (6.5L/min)                                                       |
| WELS RATING - LOW<br>PRESSURE | 4 Star (7L/min)                                                         |
| MAXIMUM TEMPERATURE           | 65°C                                                                    |
| PLUMBING CONNECTION           | 15mm                                                                    |
| SPOUT REACH                   | 204mm                                                                   |