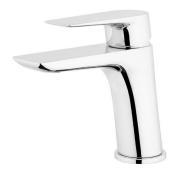

## Olympia Basin Mixer

| PRODUCT CODE                  | VOP20CH                                                                 |
|-------------------------------|-------------------------------------------------------------------------|
| COLOUR/FINISHES               | Chrome Brushed Gunmetal (PVD) Brushed Copper (PVD) Brushed Nickel (PVD) |
| PRESSURE TYPE                 | All Pressures                                                           |
| MINIMUM PRESSURE              | 35kPa                                                                   |
| MAXIMUM PRESSURE              | 500kPa (As per NZ Building Code AS/NZ 3500.1)                           |
| WELS RATING - MAINS PRESSURE  | 4 Star (7.5L/min)                                                       |
| WELS RATING - LOW<br>PRESSURE | 4 Star (7L/min)                                                         |
| MAXIMUM TEMPERATURE           | 65°C                                                                    |
| PLUMBING CONNECTION           | 15mm                                                                    |
| SPOUT REACH                   | 115mm                                                                   |