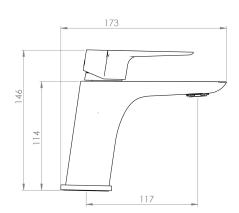

## Olympia Basin Mixer

| PRODUCT CODE                  | VOP20CH                                                                 |
|-------------------------------|-------------------------------------------------------------------------|
| COLOUR/FINISHES               | Chrome Brushed Gunmetal (PVD) Brushed Copper (PVD) Brushed Nickel (PVD) |
| PRESSURE TYPE                 | All Pressures                                                           |
| MINIMUM PRESSURE              | 35kPa                                                                   |
| MAXIMUM PRESSURE              | 500kPa (As per NZ Building Code AS/NZ 3500.1)                           |
| WELS RATING - MAINS PRESSURE  | 4 Star (7.5L/min)                                                       |
| WELS RATING - LOW<br>PRESSURE | 4 Star (7L/min)                                                         |
| MAXIMUM TEMPERATURE           | 65°C                                                                    |
| PLUMBING CONNECTION           | 15mm                                                                    |
| SPOUT REACH                   | 115mm                                                                   |