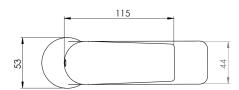

## Olympia Basin Mixer

| PRODUCT CODE                  | VOP20CH                                                                 |
|-------------------------------|-------------------------------------------------------------------------|
| COLOUR/FINISHES               | Chrome Brushed Gunmetal (PVD) Brushed Copper (PVD) Brushed Nickel (PVD) |
| PRESSURE TYPE                 | All Pressures                                                           |
| MINIMUM PRESSURE              | 35kPa                                                                   |
| MAXIMUM PRESSURE              | 500kPa (As per NZ Building Code AS/NZ 3500.1)                           |
| WELS RATING - MAINS PRESSURE  | 4 Star (7.5L/min)                                                       |
| WELS RATING - LOW<br>PRESSURE | 4 Star (7L/min)                                                         |
| MAXIMUM TEMPERATURE           | 65°C                                                                    |
| PLUMBING CONNECTION           | 15mm                                                                    |
| SPOUT REACH                   | 115mm                                                                   |