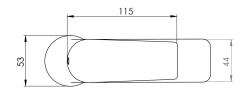

## Olympia Basin Mixer

| PRODUCT CODE                    | VOP20BG                                                                                 |
|---------------------------------|-----------------------------------------------------------------------------------------|
| COLOUR/FINISHES                 | <b>Brushed Gunmetal (PVD)</b><br>Chrome<br>Brushed Copper (PVD)<br>Brushed Nickel (PVD) |
| PRESSURE TYPE                   | All Pressures                                                                           |
| MINIMUM PRESSURE                | 35kPa                                                                                   |
| MAXIMUM PRESSURE                | 500kPa (As per NZ Building Code AS/NZ<br>3500.1)                                        |
| WELS RATING - MAINS<br>PRESSURE | 4 Star (7.5L/min)                                                                       |
| WELS RATING - LOW<br>PRESSURE   | 4 Star (7L/min)                                                                         |
| MAXIMUM TEMPERATURE             | 65°C                                                                                    |
| PLUMBING CONNECTION             | 15mm                                                                                    |
| SPOUT REACH                     | 115mm                                                                                   |