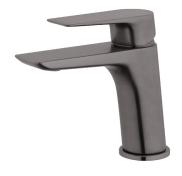

## Olympia Basin Mixer

| PRODUCT CODE                    | VOP20BG                                                                                 |
|---------------------------------|-----------------------------------------------------------------------------------------|
| COLOUR/FINISHES                 | <b>Brushed Gunmetal (PVD)</b><br>Chrome<br>Brushed Copper (PVD)<br>Brushed Nickel (PVD) |
| PRESSURE TYPE                   | All Pressures                                                                           |
| MINIMUM PRESSURE                | 35kPa                                                                                   |
| MAXIMUM PRESSURE                | 500kPa (As per NZ Building Code AS/NZ<br>3500.1)                                        |
| WELS RATING - MAINS<br>PRESSURE | 4 Star (7.5L/min)                                                                       |
| WELS RATING - LOW<br>PRESSURE   | 4 Star (7L/min)                                                                         |
| MAXIMUM TEMPERATURE             | 65°C                                                                                    |
| PLUMBING CONNECTION             | 15mm                                                                                    |
| SPOUT REACH                     | 115mm                                                                                   |