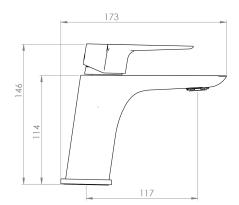

## Olympia Basin Mixer

| PRODUCT CODE                    | VOP20BG                                                                                 |
|---------------------------------|-----------------------------------------------------------------------------------------|
| COLOUR/FINISHES                 | <b>Brushed Gunmetal (PVD)</b><br>Chrome<br>Brushed Copper (PVD)<br>Brushed Nickel (PVD) |
| PRESSURE TYPE                   | All Pressures                                                                           |
| MINIMUM PRESSURE                | 35kPa                                                                                   |
| MAXIMUM PRESSURE                | 500kPa (As per NZ Building Code AS/NZ<br>3500.1)                                        |
| WELS RATING - MAINS<br>PRESSURE | 4 Star (7.5L/min)                                                                       |
| WELS RATING - LOW<br>PRESSURE   | 4 Star (7L/min)                                                                         |
| MAXIMUM TEMPERATURE             | 65°C                                                                                    |
| PLUMBING CONNECTION             | 15mm                                                                                    |
| SPOUT REACH                     | 115mm                                                                                   |