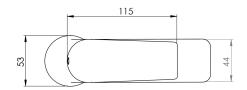

## Olympia Basin Mixer

| PRODUCT CODE                    | VOP20BCU                                                                                |
|---------------------------------|-----------------------------------------------------------------------------------------|
| COLOUR/FINISHES                 | <b>Brushed Copper (PVD)</b><br>Chrome<br>Brushed Gunmetal (PVD)<br>Brushed Nickel (PVD) |
| PRESSURE TYPE                   | All Pressures                                                                           |
| MINIMUM PRESSURE                | 35kPa                                                                                   |
| MAXIMUM PRESSURE                | 500kPa (As per NZ Building Code AS/NZ<br>3500.1)                                        |
| WELS RATING - MAINS<br>PRESSURE | 4 Star (7.5L/min)                                                                       |
| WELS RATING - LOW<br>PRESSURE   | 4 Star (7L/min)                                                                         |
| MAXIMUM TEMPERATURE             | 65°C                                                                                    |
| PLUMBING CONNECTION             | 15mm                                                                                    |
| SPOUT REACH                     | 115mm                                                                                   |