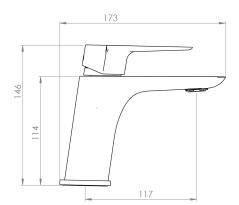

## Olympia Basin Mixer

| PRODUCT CODE                    | VOP20BCU                                                                                |
|---------------------------------|-----------------------------------------------------------------------------------------|
| COLOUR/FINISHES                 | <b>Brushed Copper (PVD)</b><br>Chrome<br>Brushed Gunmetal (PVD)<br>Brushed Nickel (PVD) |
| PRESSURE TYPE                   | All Pressures                                                                           |
| MINIMUM PRESSURE                | 35kPa                                                                                   |
| MAXIMUM PRESSURE                | 500kPa (As per NZ Building Code AS/NZ<br>3500.1)                                        |
| WELS RATING - MAINS<br>PRESSURE | 4 Star (7.5L/min)                                                                       |
| WELS RATING - LOW<br>PRESSURE   | 4 Star (7L/min)                                                                         |
| MAXIMUM TEMPERATURE             | 65°C                                                                                    |
| PLUMBING CONNECTION             | 15mm                                                                                    |
| SPOUT REACH                     | 115mm                                                                                   |