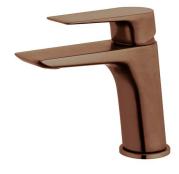

## Olympia Basin Mixer

| PRODUCT CODE                    | VOP20BCU                                                                                |
|---------------------------------|-----------------------------------------------------------------------------------------|
| COLOUR/FINISHES                 | <b>Brushed Copper (PVD)</b><br>Chrome<br>Brushed Gunmetal (PVD)<br>Brushed Nickel (PVD) |
| PRESSURE TYPE                   | All Pressures                                                                           |
| MINIMUM PRESSURE                | 35kPa                                                                                   |
| MAXIMUM PRESSURE                | 500kPa (As per NZ Building Code AS/NZ<br>3500.1)                                        |
| WELS RATING - MAINS<br>PRESSURE | 4 Star (7.5L/min)                                                                       |
| WELS RATING - LOW<br>PRESSURE   | 4 Star (7L/min)                                                                         |
| MAXIMUM TEMPERATURE             | 65°C                                                                                    |
| PLUMBING CONNECTION             | 15mm                                                                                    |
| SPOUT REACH                     | 115mm                                                                                   |