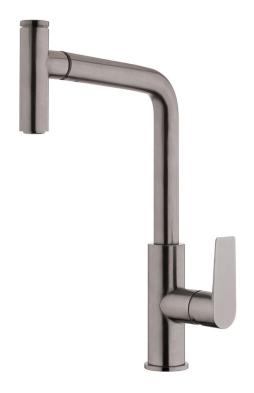

## Olympia High Rise Pull Out Sink Mixer

| PRODUCT CODE                 | VOP14BG                                                                 |
|------------------------------|-------------------------------------------------------------------------|
| COLOUR/FINISHES              | Brushed Gunmetal (PVD) Chrome Brushed Copper (PVD) Brushed Nickel (PVD) |
| FEATURES                     | Coldstart Technology<br>Pullout Spout<br>Swivel spout                   |
| PRESSURE TYPE                | Mains Pressure only                                                     |
| MINIMUM PRESSURE             | 150kPa                                                                  |
| MAXIMUM PRESSURE             | 500kPa (As per NZ Building Code AS/NZ 3500.1)                           |
| WELS RATING - MAINS PRESSURE | 4 Star (7L/min)                                                         |
| MAXIMUM TEMPERATURE          | 65°C                                                                    |
| PLUMBING CONNECTION          | 15mm                                                                    |
| SPOUT REACH                  | 225mm                                                                   |
| PULLOUT HOSE LENGTH          | +300mm                                                                  |