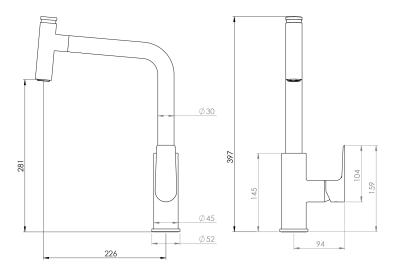

## Olympia High Rise Pull Out Sink Mixer

| PRODUCT CODE                 | VOP14BG                                                                 |
|------------------------------|-------------------------------------------------------------------------|
| COLOUR/FINISHES              | Brushed Gunmetal (PVD) Chrome Brushed Copper (PVD) Brushed Nickel (PVD) |
| FEATURES                     | Coldstart Technology<br>Pullout Spout<br>Swivel spout                   |
| PRESSURE TYPE                | Mains Pressure only                                                     |
| MINIMUM PRESSURE             | 150kPa                                                                  |
| MAXIMUM PRESSURE             | 500kPa (As per NZ Building Code AS/NZ 3500.1)                           |
| WELS RATING - MAINS PRESSURE | 4 Star (7L/min)                                                         |
| MAXIMUM TEMPERATURE          | 65°C                                                                    |
| PLUMBING CONNECTION          | 15mm                                                                    |
| SPOUT REACH                  | 225mm                                                                   |
| PULLOUT HOSE LENGTH          | +300mm                                                                  |