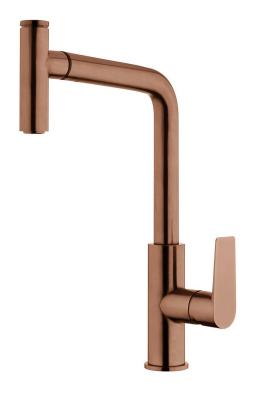

## Olympia High Rise Pull Out Sink Mixer

| PRODUCT CODE                 | VOP14BCU                                                                |
|------------------------------|-------------------------------------------------------------------------|
| COLOUR/FINISHES              | Brushed Copper (PVD) Chrome Brushed Gunmetal (PVD) Brushed Nickel (PVD) |
| FEATURES                     | Coldstart Technology<br>Pullout Spout<br>Swivel spout                   |
| PRESSURE TYPE                | Mains Pressure only                                                     |
| MINIMUM PRESSURE             | 150kPa                                                                  |
| MAXIMUM PRESSURE             | 500kPa (As per NZ Building Code AS/NZ 3500.1)                           |
| WELS RATING - MAINS PRESSURE | 4 Star (7L/min)                                                         |
| MAXIMUM TEMPERATURE          | 65°C                                                                    |
| PLUMBING CONNECTION          | 15mm                                                                    |
| SPOUT REACH                  | 225mm                                                                   |
| PULLOUT HOSE LENGTH          | +300mm                                                                  |