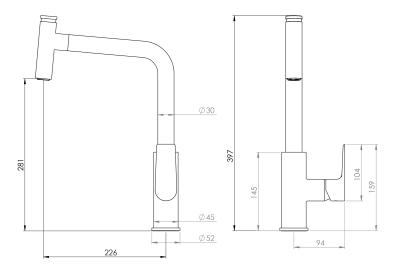

## Olympia High Rise Pull Out Sink Mixer

| PRODUCT CODE                 | VOP14BCU                                                                |
|------------------------------|-------------------------------------------------------------------------|
| COLOUR/FINISHES              | Brushed Copper (PVD) Chrome Brushed Gunmetal (PVD) Brushed Nickel (PVD) |
| FEATURES                     | Coldstart Technology<br>Pullout Spout<br>Swivel spout                   |
| PRESSURE TYPE                | Mains Pressure only                                                     |
| MINIMUM PRESSURE             | 150kPa                                                                  |
| MAXIMUM PRESSURE             | 500kPa (As per NZ Building Code AS/NZ 3500.1)                           |
| WELS RATING - MAINS PRESSURE | 4 Star (7L/min)                                                         |
| MAXIMUM TEMPERATURE          | 65°C                                                                    |
| PLUMBING CONNECTION          | 15mm                                                                    |
| SPOUT REACH                  | 225mm                                                                   |
| PULLOUT HOSE LENGTH          | +300mm                                                                  |