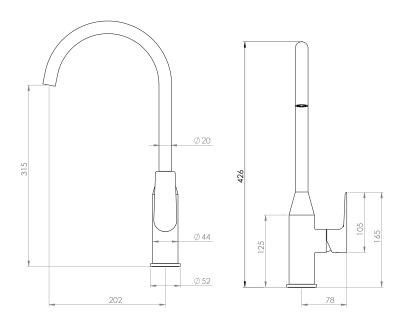

## Olympia Gooseneck Sink Mixer

| PRODUCT CODE                  | VOP11CH                                                                        |
|-------------------------------|--------------------------------------------------------------------------------|
| COLOUR/FINISHES               | <b>Chrome</b> Brushed Gunmetal (PVD) Brushed Copper (PVD) Brushed Nickel (PVD) |
| FEATURES                      | Coldstart Technology<br>Swivel spout                                           |
| PRESSURE TYPE                 | All Pressures                                                                  |
| MINIMUM PRESSURE              | 35kPa                                                                          |
| MAXIMUM PRESSURE              | 500kPa (As per NZ Building Code AS/NZ 3500.1)                                  |
| WELS RATING - MAINS PRESSURE  | 4 Star (7.5L/min)                                                              |
| WELS RATING - LOW<br>PRESSURE | 4 Star (6.0L/min)                                                              |
| CARTRIDGE/HEADWORKS           | European Ceramic Cartridge                                                     |
| MAXIMUM TEMPERATURE           | 65°C                                                                           |
| PLUMBING CONNECTION           | 15mm                                                                           |
| SPOUT REACH                   | 200mm                                                                          |
| COLLECTION                    | OLYMPIA                                                                        |

Specifications and dimensions correct at time of publication however are subject to change without notice. Please refer to physical product prior to installation.

Installation instructions for this product are available from the product page on vodaplumbingware.co.nz