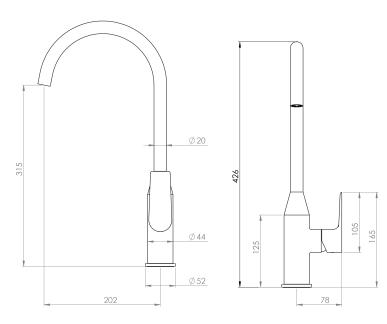

## Olympia Gooseneck Sink Mixer

| PRODUCT CODE                  | VOP11BN                                                                                      |
|-------------------------------|----------------------------------------------------------------------------------------------|
| COLOUR/FINISHES               | Brushed Nickel (PVD) Chrome Brushed Gunmetal (PVD) Brushed Copper (PVD) Brushed Nickel (PVD) |
| FEATURES                      | Coldstart Technology<br>Swivel spout                                                         |
| PRESSURE TYPE                 | All Pressures                                                                                |
| MINIMUM PRESSURE              | 35kPa                                                                                        |
| MAXIMUM PRESSURE              | 500kPa (As per NZ Building Code AS/NZ 3500.1)                                                |
| WELS RATING - MAINS PRESSURE  | 4 Star (7.5L/min)                                                                            |
| WELS RATING - LOW<br>PRESSURE | 4 Star (6.0L/min)                                                                            |
| CARTRIDGE/HEADWORKS           | European Ceramic Cartridge                                                                   |
| MAXIMUM TEMPERATURE           | 65°C                                                                                         |
| PLUMBING CONNECTION           | 15mm                                                                                         |
| SPOUT REACH                   | 200mm                                                                                        |
| COLLECTION                    | OLYMPIA                                                                                      |

Specifications and dimensions correct at time of publication however are subject to change without notice. Please refer to physical product prior to installation.

Installation instructions for this product are available from the product page on vodaplumbingware.co.nz