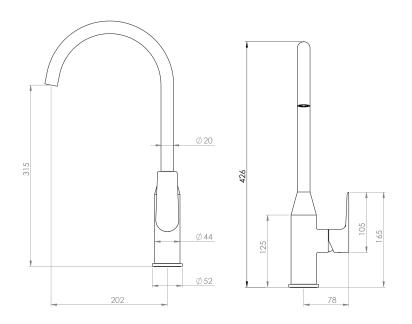

## Olympia Gooseneck Sink Mixer

| PRODUCT CODE                    | VOP11BG                                                                                 |
|---------------------------------|-----------------------------------------------------------------------------------------|
| COLOUR/FINISHES                 | <b>Brushed Gunmetal (PVD)</b><br>Chrome<br>Brushed Copper (PVD)<br>Brushed Nickel (PVD) |
| FEATURES                        | Coldstart Technology<br>Swivel spout                                                    |
| PRESSURE TYPE                   | All Pressures                                                                           |
| MINIMUM PRESSURE                | 35kPa                                                                                   |
| MAXIMUM PRESSURE                | 500kPa (As per NZ Building Code AS/NZ<br>3500.1)                                        |
| WELS RATING - MAINS<br>PRESSURE | 4 Star (7.5L/min)                                                                       |
| WELS RATING - LOW<br>PRESSURE   | 4 Star (6.0L/min)                                                                       |
| CARTRIDGE/HEADWORKS             | European Ceramic Cartridge                                                              |
| MAXIMUM TEMPERATURE             | 65°C                                                                                    |
| PLUMBING CONNECTION             | 15mm                                                                                    |
| SPOUT REACH                     | 200mm                                                                                   |
| COLLECTION                      | OLYMPIA                                                                                 |