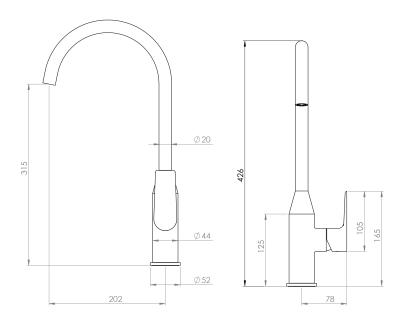

## Olympia Gooseneck Sink Mixer

| PRODUCT CODE                  | VOP11BCU                                                                |
|-------------------------------|-------------------------------------------------------------------------|
| COLOUR/FINISHES               | Brushed Copper (PVD) Chrome Brushed Gunmetal (PVD) Brushed Nickel (PVD) |
| FEATURES                      | Coldstart Technology<br>Swivel spout                                    |
| PRESSURE TYPE                 | All Pressures                                                           |
| MINIMUM PRESSURE              | 35kPa                                                                   |
| MAXIMUM PRESSURE              | 500kPa (As per NZ Building Code AS/NZ 3500.1)                           |
| WELS RATING - MAINS PRESSURE  | 4 Star (7.5L/min)                                                       |
| WELS RATING - LOW<br>PRESSURE | 4 Star (6.0L/min)                                                       |
| CARTRIDGE/HEADWORKS           | European Ceramic Cartridge                                              |
| MAXIMUM TEMPERATURE           | 65°C                                                                    |
| PLUMBING CONNECTION           | 15mm                                                                    |
| SPOUT REACH                   | 200mm                                                                   |
| COLLECTION                    | OLYMPIA                                                                 |
|                               |                                                                         |

Specifications and dimensions correct at time of publication however are subject to change without notice. Please refer to physical product prior to installation.

Installation instructions for this product are available from the product page on vodaplumbingware.co.nz