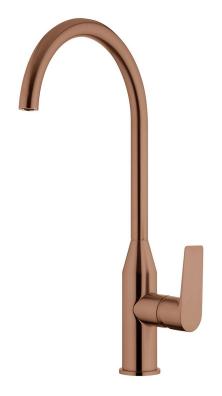

## Olympia Gooseneck Sink Mixer

| PRODUCT CODE                  | VOP11BCU                                                                |
|-------------------------------|-------------------------------------------------------------------------|
| COLOUR/FINISHES               | Brushed Copper (PVD) Chrome Brushed Gunmetal (PVD) Brushed Nickel (PVD) |
| FEATURES                      | Coldstart Technology<br>Swivel spout                                    |
| PRESSURE TYPE                 | All Pressures                                                           |
| MINIMUM PRESSURE              | 35kPa                                                                   |
| MAXIMUM PRESSURE              | 500kPa (As per NZ Building Code AS/NZ 3500.1)                           |
| WELS RATING - MAINS PRESSURE  | 4 Star (7.5L/min)                                                       |
| WELS RATING - LOW<br>PRESSURE | 4 Star (6.0L/min)                                                       |
| CARTRIDGE/HEADWORKS           | European Ceramic Cartridge                                              |
| MAXIMUM TEMPERATURE           | 65°C                                                                    |
| PLUMBING CONNECTION           | 15mm                                                                    |
| SPOUT REACH                   | 200mm                                                                   |
| COLLECTION                    | OLYMPIA                                                                 |
|                               |                                                                         |