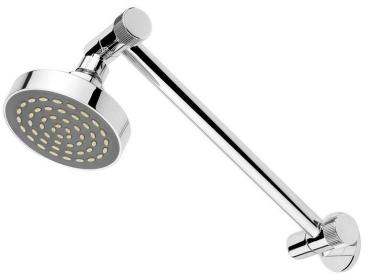

## Deluxe High Rise Shower Rose

| PRODUCT CODE                    | VMS81RWCH                                        |
|---------------------------------|--------------------------------------------------|
|                                 |                                                  |
| COLOUR/FINISHES                 | Chrome/Grey                                      |
| FEATURES                        | Adjustable head                                  |
| PRESSURE TYPE                   | All Pressures                                    |
| WELS RATING - MAINS<br>PRESSURE | 3 Star (8L/min)                                  |
| WELS RATING - LOW<br>PRESSURE   | 3 Star (7.5L/min)                                |
| MINIMUM PRESSURE                | 35kPa                                            |
| MAXIMUM PRESSURE                | 500kPa (As per NZ Building Code AS/NZ<br>3500.1) |
| MAXIMUM TEMPERATURE             | 65°C                                             |
| PLUMBING CONNECTION             | 15mm                                             |