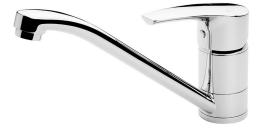

## EcoMix Sink Mixer

| PRODUCT CODE                    | VECM010                                          |
|---------------------------------|--------------------------------------------------|
|                                 |                                                  |
| COLOUR/FINISHES                 | Chrome                                           |
| FEATURES                        | Large Bore Supply<br>Swivel spout                |
| PRESSURE TYPE                   | All Pressures                                    |
| MINIMUM PRESSURE                | 17kPa                                            |
| MAXIMUM PRESSURE                | 500kPa (As per NZ Building Code AS/NZ<br>3500.1) |
| WELS RATING - MAINS<br>PRESSURE | 4 Star (7L/min)                                  |
| WELS RATING - LOW<br>PRESSURE   | 2 Star (11.5L/min)                               |
| CARTRIDGE/HEADWORKS             | HiFlo Cartridge                                  |
| MAXIMUM TEMPERATURE             | 65°C                                             |
| PLUMBING CONNECTION             | 15mm                                             |
| SPOUT REACH                     | 210mm                                            |
| CERTIFICATION                   | WaterMark Certified                              |