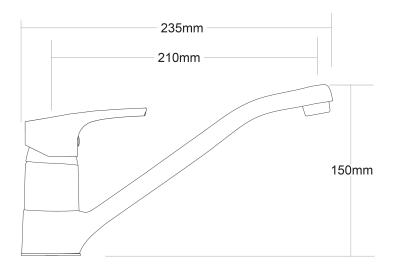

## EcoMix Sink Mixer

| PRODUCT CODE                    | VECM010                                          |
|---------------------------------|--------------------------------------------------|
|                                 |                                                  |
| COLOUR/FINISHES                 | Chrome                                           |
| FEATURES                        | Large Bore Supply<br>Swivel spout                |
| PRESSURE TYPE                   | All Pressures                                    |
| MINIMUM PRESSURE                | 17kPa                                            |
| MAXIMUM PRESSURE                | 500kPa (As per NZ Building Code AS/NZ<br>3500.1) |
| WELS RATING - MAINS<br>PRESSURE | 4 Star (7L/min)                                  |
| WELS RATING - LOW<br>PRESSURE   | 2 Star (11.5L/min)                               |
| CARTRIDGE/HEADWORKS             | HiFlo Cartridge                                  |
| MAXIMUM TEMPERATURE             | 65°C                                             |
| PLUMBING CONNECTION             | 15mm                                             |
| SPOUT REACH                     | 210mm                                            |
| CERTIFICATION                   | WaterMark Certified                              |