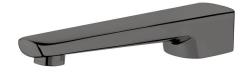

## Eclipse Bath Spout

| PRODUCT CODE        | VECL91MB                                                                            |
|---------------------|-------------------------------------------------------------------------------------|
| COLOUR/FINISHES     | Mirrored Black (PVD) Chrome Brushed Gunmetal (PVD) Matte Black Mirrored Black (PVD) |
| PRESSURE TYPE       | All Pressures                                                                       |
| MINIMUM PRESSURE    | 35kPa                                                                               |
| MAXIMUM PRESSURE    | 500kPa (As per NZ Building Code AS/NZ<br>3500.1)                                    |
| MAXIMUM TEMPERATURE | 65°C                                                                                |
| PLUMBING CONNECTION | 15mm                                                                                |
| SPOUT REACH         | 195mm                                                                               |