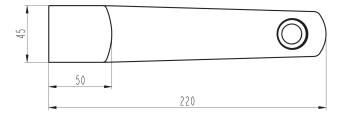

## Eclipse Bath Spout

| PRODUCT CODE        | VECL91MB                                                                            |
|---------------------|-------------------------------------------------------------------------------------|
| COLOUR/FINISHES     | Mirrored Black (PVD) Chrome Brushed Gunmetal (PVD) Matte Black Mirrored Black (PVD) |
| PRESSURE TYPE       | All Pressures                                                                       |
| MINIMUM PRESSURE    | 35kPa                                                                               |
| MAXIMUM PRESSURE    | 500kPa (As per NZ Building Code AS/NZ<br>3500.1)                                    |
| MAXIMUM TEMPERATURE | 65°C                                                                                |
| PLUMBING CONNECTION | 15mm                                                                                |
| SPOUT REACH         | 195mm                                                                               |