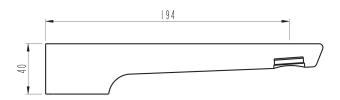

## Eclipse Bath Spout

| PRODUCT CODE        | VECL91MB                                                                            |
|---------------------|-------------------------------------------------------------------------------------|
| COLOUR/FINISHES     | Mirrored Black (PVD) Chrome Brushed Gunmetal (PVD) Matte Black Mirrored Black (PVD) |
| PRESSURE TYPE       | All Pressures                                                                       |
| MINIMUM PRESSURE    | 35kPa                                                                               |
| MAXIMUM PRESSURE    | 500kPa (As per NZ Building Code AS/NZ<br>3500.1)                                    |
| MAXIMUM TEMPERATURE | 65°C                                                                                |
| PLUMBING CONNECTION | 15mm                                                                                |
| SPOUT REACH         | 195mm                                                                               |