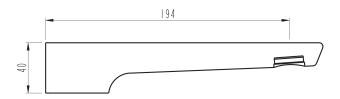

## Eclipse Bath Spout

| PRODUCT CODE        | VECL91BG                                                              |
|---------------------|-----------------------------------------------------------------------|
| COLOUR/FINISHES     | <b>Brushed Gunmetal (PVD)</b> Chrome Matte Black Mirrored Black (PVD) |
| PRESSURE TYPE       | All Pressures                                                         |
| MINIMUM PRESSURE    | 35kPa                                                                 |
| MAXIMUM PRESSURE    | 500kPa (As per NZ Building Code AS/NZ<br>3500.1)                      |
| MAXIMUM TEMPERATURE | 65°C                                                                  |
| PLUMBING CONNECTION | 15mm                                                                  |
| SPOUT REACH         | 195mm                                                                 |

Specifications and dimensions correct at time of publication however are subject to change without notice. Please refer to physical product prior to installation.

Installation instructions for this product are available from the product page on vodaplumbingware.co.nz