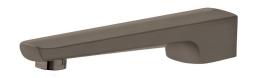

## Eclipse Bath Spout

| PRODUCT CODE        | VECL91BG                                                              |
|---------------------|-----------------------------------------------------------------------|
| COLOUR/FINISHES     | <b>Brushed Gunmetal (PVD)</b> Chrome Matte Black Mirrored Black (PVD) |
| PRESSURE TYPE       | All Pressures                                                         |
| MINIMUM PRESSURE    | 35kPa                                                                 |
| MAXIMUM PRESSURE    | 500kPa (As per NZ Building Code AS/NZ<br>3500.1)                      |
| MAXIMUM TEMPERATURE | 65°C                                                                  |
| PLUMBING CONNECTION | 15mm                                                                  |
| SPOUT REACH         | 195mm                                                                 |