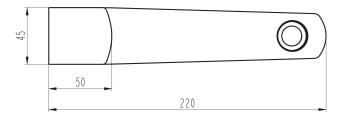

## Eclipse Bath Spout

| PRODUCT CODE        | VECL91BG                                                              |
|---------------------|-----------------------------------------------------------------------|
| COLOUR/FINISHES     | <b>Brushed Gunmetal (PVD)</b> Chrome Matte Black Mirrored Black (PVD) |
| PRESSURE TYPE       | All Pressures                                                         |
| MINIMUM PRESSURE    | 35kPa                                                                 |
| MAXIMUM PRESSURE    | 500kPa (As per NZ Building Code AS/NZ<br>3500.1)                      |
| MAXIMUM TEMPERATURE | 65°C                                                                  |
| PLUMBING CONNECTION | 15mm                                                                  |
| SPOUT REACH         | 195mm                                                                 |

Specifications and dimensions correct at time of publication however are subject to change without notice. Please refer to physical product prior to installation.

Installation instructions for this product are available from the product page on vodaplumbingware.co.nz