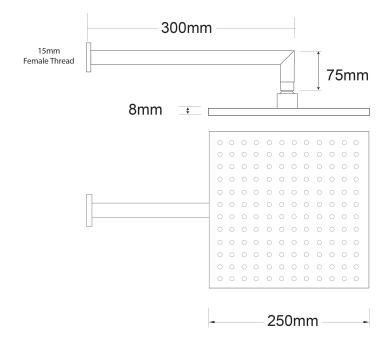

## Voda Shower Drencher (Square) – Wall Mount

|  | PRODUCT CODE                    | VECL81SWCH                                                                                                                    |
|--|---------------------------------|-------------------------------------------------------------------------------------------------------------------------------|
|  | COLOUR/FINISHES                 | <b>Chrome</b><br>Brushed Gunmetal (PVD)<br>Matte Black<br>Brushed Copper (PVD)<br>Brushed Nickel (PVD)<br>Brushed Brass (PVD) |
|  | FEATURES                        | Adjustable angle Drencher head                                                                                                |
|  | DRENCHER DIMENSIONS             | 250 x 250mm                                                                                                                   |
|  | ARM LENGTH                      | 300mm                                                                                                                         |
|  | PRESSURE TYPE                   | Mains Pressure only                                                                                                           |
|  | MINIMUM PRESSURE                | 150kPa                                                                                                                        |
|  | WELS RATING - MAINS<br>PRESSURE | 3 Star (6.5L/min)                                                                                                             |
|  | MAXIMUM PRESSURE                | 500kPa (As per NZ Building Code AS/NZ<br>3500.1)                                                                              |
|  | MAXIMUM TEMPERATURE             | 65°C                                                                                                                          |
|  | PLUMBING CONNECTION             | 15mm                                                                                                                          |
|  |                                 |                                                                                                                               |