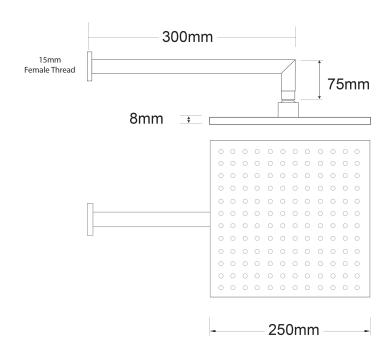

## Voda Shower Drencher (Square) – Wall Mount

| PRODUCT CODE                 | VECL81SWBN                                                                                              |
|------------------------------|---------------------------------------------------------------------------------------------------------|
| COLOUR/FINISHES              | Brushed Nickel (PVD) Chrome Brushed Gunmetal (PVD) Matte Black Brushed Copper (PVD) Brushed Brass (PVD) |
| FEATURES                     | Adjustable angle Drencher head                                                                          |
| DRENCHER DIMENSIONS          | 250 x 250mm                                                                                             |
| ARM LENGTH                   | 300mm                                                                                                   |
| PRESSURE TYPE                | Mains Pressure only                                                                                     |
| MINIMUM PRESSURE             | 150kPa                                                                                                  |
| WELS RATING - MAINS PRESSURE | 3 Star (6.5L/min)                                                                                       |
| MAXIMUM PRESSURE             | 500kPa (As per NZ Building Code AS/NZ 3500.1)                                                           |
| MAXIMUM TEMPERATURE          | 65°C                                                                                                    |
| PLUMBING CONNECTION          | 15mm                                                                                                    |