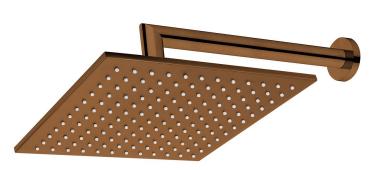

## Voda Shower Drencher (Square) – Wall Mount

PRODUCT CODE

| COLOUR/FINISHES     | Brushed Copper (PVD)                  |
|---------------------|---------------------------------------|
|                     | Chrome                                |
|                     | Brushed Gunmetal (PVD)                |
|                     | Matte Black<br>Brushed Nickel (PVD)   |
|                     | Brushed Brass (PVD)                   |
| FEATURES            | Adjustable angle Drencher head        |
| DRENCHER DIMENSIONS | 250 x 250mm                           |
| ARM LENGTH          | 300mm                                 |
| PRESSURE TYPE       | Mains Pressure only                   |
| MINIMUM PRESSURE    | 150kPa                                |
| WELS RATING - MAINS | 3 Star (6.5L/min)                     |
| PRESSURE            |                                       |
| MAXIMUM PRESSURE    | 500kPa (As per NZ Building Code AS/NZ |
|                     | 3500.1)                               |
| MAXIMUM TEMPERATURE | 65°C                                  |
| PLUMBING CONNECTION | 15mm                                  |
|                     |                                       |