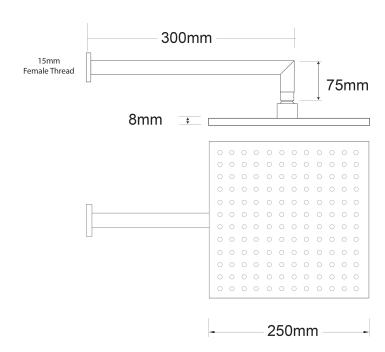

## Voda Shower Drencher (Square) – Wall Mount

PRODUCT CODE

| COLOUR/FINISHES     | Brushed Copper (PVD)                  |
|---------------------|---------------------------------------|
|                     | Chrome                                |
|                     | Brushed Gunmetal (PVD)                |
|                     | Matte Black<br>Brushed Nickel (PVD)   |
|                     | Brushed Brass (PVD)                   |
| FEATURES            | Adjustable angle Drencher head        |
| DRENCHER DIMENSIONS | 250 x 250mm                           |
| ARM LENGTH          | 300mm                                 |
| PRESSURE TYPE       | Mains Pressure only                   |
| MINIMUM PRESSURE    | 150kPa                                |
| WELS RATING - MAINS | 3 Star (6.5L/min)                     |
| PRESSURE            |                                       |
| MAXIMUM PRESSURE    | 500kPa (As per NZ Building Code AS/NZ |
|                     | 3500.1)                               |
| MAXIMUM TEMPERATURE | 65°C                                  |
| PLUMBING CONNECTION | 15mm                                  |
|                     |                                       |