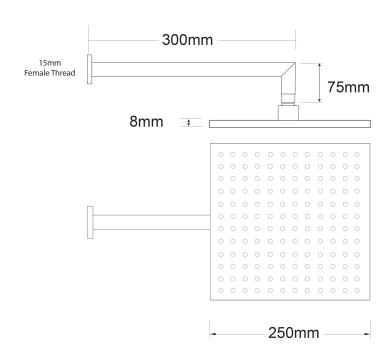

## Voda Shower Drencher (Square) – Wall Mount

PRODUCT CODE

|                     | Develor I Develor (DVD)                       |
|---------------------|-----------------------------------------------|
| COLOUR/FINISHES     | Brushed Brass (PVD) Chrome                    |
|                     | Brushed Gunmetal (PVD)                        |
|                     | Matte Black                                   |
|                     | Brushed Copper (PVD)                          |
|                     | Brushed Nickel (PVD)                          |
|                     | Brushed Brass (PVD)                           |
| FEATURES            | Adjustable angle Drencher head                |
| DRENCHER DIMENSIONS | 250 x 250mm                                   |
| ARM LENGTH          | 300mm                                         |
| PRESSURE TYPE       | Mains Pressure only                           |
| MINIMUM PRESSURE    | 150kPa                                        |
| WELS RATING - MAINS | 3 Star (6.5L/min)                             |
| PRESSURE            |                                               |
| MAXIMUM PRESSURE    | 500kPa (As per NZ Building Code AS/NZ 3500.1) |
| MAXIMUM TEMPERATURE | 65°C                                          |
| PLUMBING CONNECTION | 15mm                                          |
|                     |                                               |