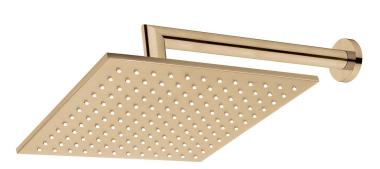

## Voda Shower Drencher (Square) – Wall Mount

PRODUCT CODE

|                     | Develor I Develor (DVD)                       |
|---------------------|-----------------------------------------------|
| COLOUR/FINISHES     | Brushed Brass (PVD) Chrome                    |
|                     | Brushed Gunmetal (PVD)                        |
|                     | Matte Black                                   |
|                     | Brushed Copper (PVD)                          |
|                     | Brushed Nickel (PVD)                          |
|                     | Brushed Brass (PVD)                           |
| FEATURES            | Adjustable angle Drencher head                |
| DRENCHER DIMENSIONS | 250 x 250mm                                   |
| ARM LENGTH          | 300mm                                         |
| PRESSURE TYPE       | Mains Pressure only                           |
| MINIMUM PRESSURE    | 150kPa                                        |
| WELS RATING - MAINS | 3 Star (6.5L/min)                             |
| PRESSURE            |                                               |
| MAXIMUM PRESSURE    | 500kPa (As per NZ Building Code AS/NZ 3500.1) |
| MAXIMUM TEMPERATURE | 65°C                                          |
| PLUMBING CONNECTION | 15mm                                          |
|                     |                                               |