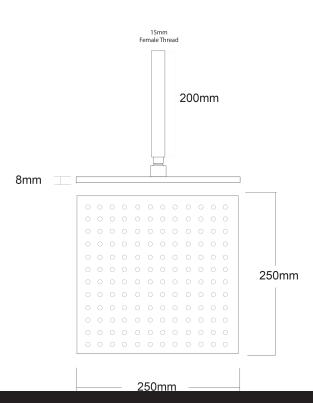

## Voda Shower Drencher (Square) – Ceiling Mount

| PRODUCT CODE                 | VECL81SCCH                                                                                              |
|------------------------------|---------------------------------------------------------------------------------------------------------|
| COLOUR/FINISHES              | Chrome Brushed Gunmetal (PVD) Matte Black Brushed Copper (PVD) Brushed Nickel (PVD) Brushed Brass (PVD) |
| DRENCHER DIMENSIONS          | 250 x 250mm                                                                                             |
| ARM LENGTH                   | 200mm                                                                                                   |
| FEATURES                     | Adjustable angle Drencher head                                                                          |
| PRESSURE TYPE                | Mains Pressure only                                                                                     |
| MINIMUM PRESSURE             | 150kPa                                                                                                  |
| WELS RATING - MAINS PRESSURE | 3 Star (6.5L/min)                                                                                       |
| MAXIMUM PRESSURE             | 500kPa (As per NZ Building Code AS/NZ 3500.1)                                                           |
| MAXIMUM TEMPERATURE          | 65°C                                                                                                    |
| PLUMBING CONNECTION          | 15mm                                                                                                    |