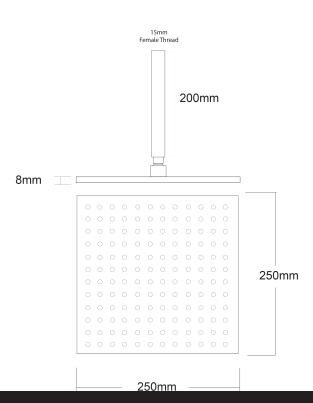

## Voda Shower Drencher (Square) – Ceiling Mount

| PRODUCT CODE                 | VECL81SCBN                                                                                              |
|------------------------------|---------------------------------------------------------------------------------------------------------|
| COLOUR/FINISHES              | Brushed Nickel (PVD) Chrome Brushed Gunmetal (PVD) Matte Black Brushed Copper (PVD) Brushed Brass (PVD) |
| DRENCHER DIMENSIONS          | 250 x 250mm                                                                                             |
| ARM LENGTH                   | 200mm                                                                                                   |
| FEATURES                     | Adjustable angle Drencher head                                                                          |
| PRESSURE TYPE                | Mains Pressure only                                                                                     |
| MINIMUM PRESSURE             | 150kPa                                                                                                  |
| WELS RATING - MAINS PRESSURE | 3 Star (6.5L/min)                                                                                       |
| MAXIMUM PRESSURE             | 500kPa (As per NZ Building Code AS/NZ 3500.1)                                                           |
| MAXIMUM TEMPERATURE          | 65°C                                                                                                    |
| PLUMBING CONNECTION          | 15mm                                                                                                    |