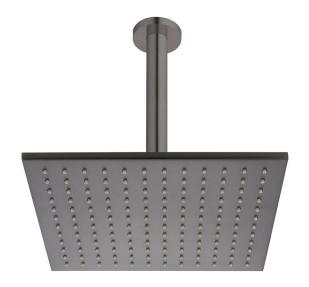

## Voda Shower Drencher (Square) – Ceiling Mount

| PRODUCT CODE                 | VECL81SCBG                                                                                              |
|------------------------------|---------------------------------------------------------------------------------------------------------|
| COLOUR/FINISHES              | Brushed Gunmetal (PVD) Chrome Matte Black Brushed Copper (PVD) Brushed Nickel (PVD) Brushed Brass (PVD) |
| DRENCHER DIMENSIONS          | 250 x 250mm                                                                                             |
| ARM LENGTH                   | 200mm                                                                                                   |
| FEATURES                     | Adjustable angle Drencher head                                                                          |
| PRESSURE TYPE                | Mains Pressure only                                                                                     |
| MINIMUM PRESSURE             | 150kPa                                                                                                  |
| WELS RATING - MAINS PRESSURE | 3 Star (6.5L/min)                                                                                       |
| MAXIMUM PRESSURE             | 500kPa (As per NZ Building Code AS/NZ<br>3500.1)                                                        |
| MAXIMUM TEMPERATURE          | 65°C                                                                                                    |
| PLUMBING CONNECTION          | 15mm                                                                                                    |