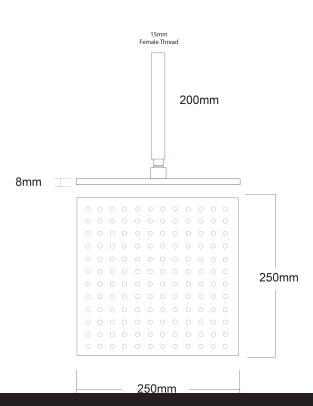

## Voda Shower Drencher (Square) – Ceiling Mount

| PRODUCT CODE                 | VECL81SCBG                                                                                              |
|------------------------------|---------------------------------------------------------------------------------------------------------|
| COLOUR/FINISHES              | Brushed Gunmetal (PVD) Chrome Matte Black Brushed Copper (PVD) Brushed Nickel (PVD) Brushed Brass (PVD) |
| DRENCHER DIMENSIONS          | 250 x 250mm                                                                                             |
| ARM LENGTH                   | 200mm                                                                                                   |
| FEATURES                     | Adjustable angle Drencher head                                                                          |
| PRESSURE TYPE                | Mains Pressure only                                                                                     |
| MINIMUM PRESSURE             | 150kPa                                                                                                  |
| WELS RATING - MAINS PRESSURE | 3 Star (6.5L/min)                                                                                       |
| MAXIMUM PRESSURE             | 500kPa (As per NZ Building Code AS/NZ<br>3500.1)                                                        |
| MAXIMUM TEMPERATURE          | 65°C                                                                                                    |
| PLUMBING CONNECTION          | 15mm                                                                                                    |