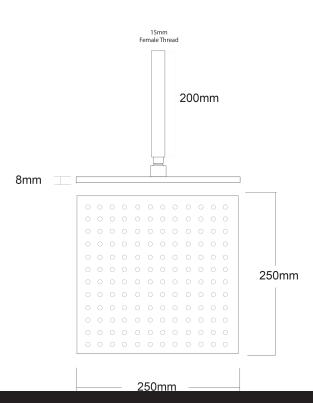

## Voda Shower Drencher (Square) – Ceiling Mount

| PRODUCT CODE                 | VECL81SCBCU                                                                                             |
|------------------------------|---------------------------------------------------------------------------------------------------------|
| COLOUR/FINISHES              | Brushed Copper (PVD) Chrome Brushed Gunmetal (PVD) Matte Black Brushed Nickel (PVD) Brushed Brass (PVD) |
| DRENCHER DIMENSIONS          | 250 x 250mm                                                                                             |
| ARM LENGTH                   | 200mm                                                                                                   |
| FEATURES                     | Adjustable angle Drencher head                                                                          |
| PRESSURE TYPE                | Mains Pressure only                                                                                     |
| MINIMUM PRESSURE             | 150kPa                                                                                                  |
| WELS RATING - MAINS PRESSURE | 3 Star (6.5L/min)                                                                                       |
| MAXIMUM PRESSURE             | 500kPa (As per NZ Building Code AS/NZ 3500.1)                                                           |
| MAXIMUM TEMPERATURE          | 65°C                                                                                                    |
| PLUMBING CONNECTION          | 15mm                                                                                                    |