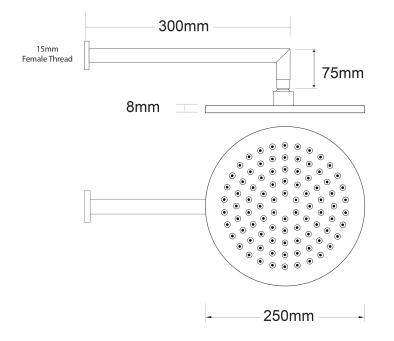

## Voda Shower Drencher (Round) – Wall Mount

|  | PRODUCT CODE                    | VECL81RWBN                                                                                                                    |
|--|---------------------------------|-------------------------------------------------------------------------------------------------------------------------------|
|  | COLOUR/FINISHES                 | <b>Brushed Nickel (PVD)</b><br>Chrome<br>Brushed Gunmetal (PVD)<br>Matte Black<br>Brushed Copper (PVD)<br>Brushed Brass (PVD) |
|  | FEATURES                        | Adjustable angle Drencher head                                                                                                |
|  | DRENCHER DIMENSIONS             | 250mm Diameter                                                                                                                |
|  | ARM LENGTH                      | 300mm                                                                                                                         |
|  | PRESSURE TYPE                   | Mains Pressure only                                                                                                           |
|  | MINIMUM PRESSURE                | 150kPa                                                                                                                        |
|  | WELS RATING - MAINS<br>PRESSURE | 3 Star (6.5L/min)                                                                                                             |
|  | MAXIMUM PRESSURE                | 500kPa (As per NZ Building Code AS/NZ<br>3500.1)                                                                              |
|  | MAXIMUM TEMPERATURE             | 65°C                                                                                                                          |
|  | PLUMBING CONNECTION             | 15mm                                                                                                                          |
|  |                                 |                                                                                                                               |