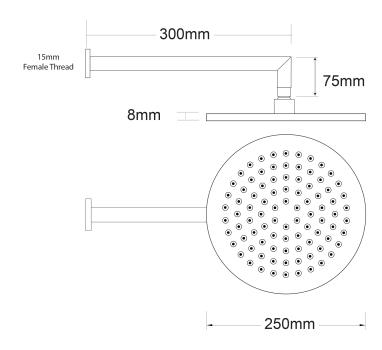

## Voda Shower Drencher (Round) – Wall Mount

| PRODUCT CODE                 | VECL81RWBK                                                                                              |
|------------------------------|---------------------------------------------------------------------------------------------------------|
| COLOUR/FINISHES              | Matte Black Chrome Brushed Gunmetal (PVD) Brushed Copper (PVD) Brushed Nickel (PVD) Brushed Brass (PVD) |
| FEATURES                     | Adjustable angle Drencher head                                                                          |
| DRENCHER DIMENSIONS          | 250mm Diameter                                                                                          |
| ARM LENGTH                   | 300mm                                                                                                   |
| PRESSURE TYPE                | Mains Pressure only                                                                                     |
| MINIMUM PRESSURE             | 150kPa                                                                                                  |
| WELS RATING - MAINS PRESSURE | 3 Star (6.5L/min)                                                                                       |
| MAXIMUM PRESSURE             | 500kPa (As per NZ Building Code AS/NZ 3500.1)                                                           |
| MAXIMUM TEMPERATURE          | 65°C                                                                                                    |
| PLUMBING CONNECTION          | 15mm                                                                                                    |