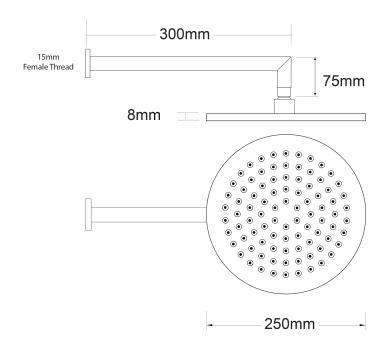

## Voda Shower Drencher (Round) – Wall Mount

| PRODUCT CODE                 | VECL81RWBCU                                                                                             |
|------------------------------|---------------------------------------------------------------------------------------------------------|
| COLOUR/FINISHES              | Brushed Copper (PVD) Chrome Brushed Gunmetal (PVD) Matte Black Brushed Nickel (PVD) Brushed Brass (PVD) |
| FEATURES                     | Adjustable angle Drencher head                                                                          |
| DRENCHER DIMENSIONS          | 250mm Diameter                                                                                          |
| ARM LENGTH                   | 300mm                                                                                                   |
| PRESSURE TYPE                | Mains Pressure only                                                                                     |
| MINIMUM PRESSURE             | 150kPa                                                                                                  |
| WELS RATING - MAINS PRESSURE | 3 Star (6.5L/min)                                                                                       |
| MAXIMUM PRESSURE             | 500kPa (As per NZ Building Code AS/NZ 3500.1)                                                           |
| MAXIMUM TEMPERATURE          | 65°C                                                                                                    |
| PLUMBING CONNECTION          | 15mm                                                                                                    |