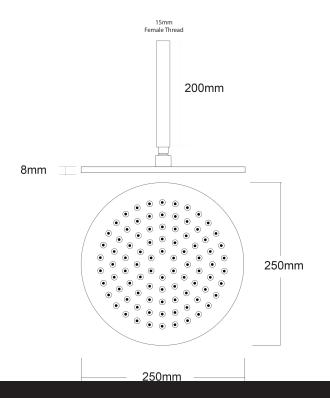

## Voda Shower Drencher (Round) – Ceiling Mount

| PRODUCT CODE                    | VECL81RCCH                                                                                                                    |
|---------------------------------|-------------------------------------------------------------------------------------------------------------------------------|
| COLOUR/FINISHES                 | <b>Chrome</b><br>Brushed Gunmetal (PVD)<br>Matte Black<br>Brushed Copper (PVD)<br>Brushed Nickel (PVD)<br>Brushed Brass (PVD) |
| FEATURES                        | Adjustable angle Drencher head                                                                                                |
| DRENCHER DIMENSIONS             | 250mm Diameter                                                                                                                |
| ARM LENGTH                      | 200mm                                                                                                                         |
| PRESSURE TYPE                   | Mains Pressure only                                                                                                           |
| MINIMUM PRESSURE                | 150kPa                                                                                                                        |
| WELS RATING - MAINS<br>PRESSURE | 3 Star (6.5L/min)                                                                                                             |
| MAXIMUM PRESSURE                | 500kPa (As per NZ Building Code AS/NZ<br>3500.1)                                                                              |
| MAXIMUM TEMPERATURE             | 65°C                                                                                                                          |
| PLUMBING CONNECTION             | 15mm                                                                                                                          |