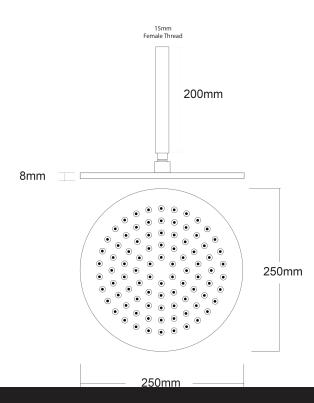

## Voda Shower Drencher (Round) – Ceiling Mount

| PRODUCT CODE        | VECL81RCBN                               |
|---------------------|------------------------------------------|
|                     |                                          |
| COLOUR/FINISHES     | Brushed Nickel (PVD)                     |
|                     | Chrome                                   |
|                     | Brushed Gunmetal (PVD)                   |
|                     | Matte Black                              |
|                     | Brushed Copper (PVD) Brushed Brass (PVD) |
|                     | , ,                                      |
| FEATURES            | Adjustable angle Drencher head           |
| DRENCHER DIMENSIONS | 250mm Diameter                           |
| ARM LENGTH          | 200mm                                    |
| PRESSURE TYPE       | Mains Pressure only                      |
| MINIMUM PRESSURE    | 150kPa                                   |
| WELS RATING - MAINS | 3 Star (6.5L/min)                        |
| PRESSURE            |                                          |
| MAXIMUM PRESSURE    | 500kPa (As per NZ Building Code AS/NZ    |
|                     | 3500.1)                                  |
| MAXIMUM TEMPERATURE | 65°C                                     |
| PLUMBING CONNECTION | 15mm                                     |
|                     |                                          |