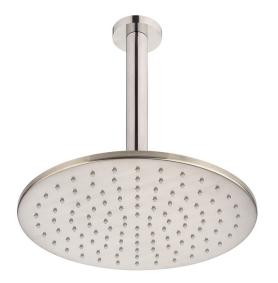

## Voda Shower Drencher (Round) – Ceiling Mount

| PRODUCT CODE        | VECL81RCBN                               |
|---------------------|------------------------------------------|
|                     |                                          |
| COLOUR/FINISHES     | Brushed Nickel (PVD)                     |
|                     | Chrome                                   |
|                     | Brushed Gunmetal (PVD)                   |
|                     | Matte Black                              |
|                     | Brushed Copper (PVD) Brushed Brass (PVD) |
|                     | , ,                                      |
| FEATURES            | Adjustable angle Drencher head           |
| DRENCHER DIMENSIONS | 250mm Diameter                           |
| ARM LENGTH          | 200mm                                    |
| PRESSURE TYPE       | Mains Pressure only                      |
| MINIMUM PRESSURE    | 150kPa                                   |
| WELS RATING - MAINS | 3 Star (6.5L/min)                        |
| PRESSURE            |                                          |
| MAXIMUM PRESSURE    | 500kPa (As per NZ Building Code AS/NZ    |
|                     | 3500.1)                                  |
| MAXIMUM TEMPERATURE | 65°C                                     |
| PLUMBING CONNECTION | 15mm                                     |
|                     |                                          |