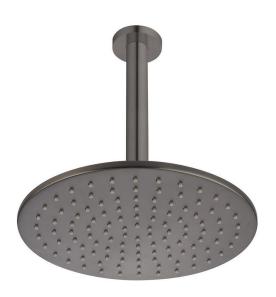

## Voda Shower Drencher (Round) – Ceiling Mount

| PRODUCT CODE                    | VECL81RCBG                                                                                                                    |
|---------------------------------|-------------------------------------------------------------------------------------------------------------------------------|
| COLOUR/FINISHES                 | <b>Brushed Gunmetal (PVD)</b><br>Chrome<br>Matte Black<br>Brushed Copper (PVD)<br>Brushed Nickel (PVD)<br>Brushed Brass (PVD) |
| FEATURES                        | Adjustable angle Drencher head                                                                                                |
| DRENCHER DIMENSIONS             | 250mm Diameter                                                                                                                |
| ARM LENGTH                      | 200mm                                                                                                                         |
| PRESSURE TYPE                   | Mains Pressure only                                                                                                           |
| MINIMUM PRESSURE                | 150kPa                                                                                                                        |
| WELS RATING - MAINS<br>PRESSURE | 3 Star (6.5L/min)                                                                                                             |
| MAXIMUM PRESSURE                | 500kPa (As per NZ Building Code AS/NZ<br>3500.1)                                                                              |
| MAXIMUM TEMPERATURE             | 65°C                                                                                                                          |
| PLUMBING CONNECTION             | 15mm                                                                                                                          |