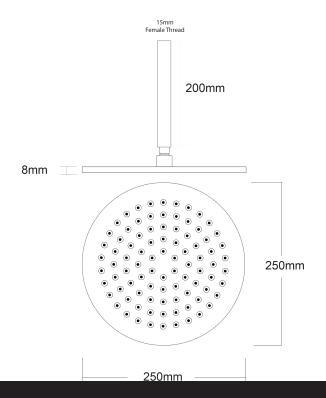

## Voda Shower Drencher (Round) – Ceiling Mount

| PRODUCT CODE                    | VECL81RCBG                                                                                                                    |
|---------------------------------|-------------------------------------------------------------------------------------------------------------------------------|
| COLOUR/FINISHES                 | <b>Brushed Gunmetal (PVD)</b><br>Chrome<br>Matte Black<br>Brushed Copper (PVD)<br>Brushed Nickel (PVD)<br>Brushed Brass (PVD) |
| FEATURES                        | Adjustable angle Drencher head                                                                                                |
| DRENCHER DIMENSIONS             | 250mm Diameter                                                                                                                |
| ARM LENGTH                      | 200mm                                                                                                                         |
| PRESSURE TYPE                   | Mains Pressure only                                                                                                           |
| MINIMUM PRESSURE                | 150kPa                                                                                                                        |
| WELS RATING - MAINS<br>PRESSURE | 3 Star (6.5L/min)                                                                                                             |
| MAXIMUM PRESSURE                | 500kPa (As per NZ Building Code AS/NZ<br>3500.1)                                                                              |
| MAXIMUM TEMPERATURE             | 65°C                                                                                                                          |
| PLUMBING CONNECTION             | 15mm                                                                                                                          |