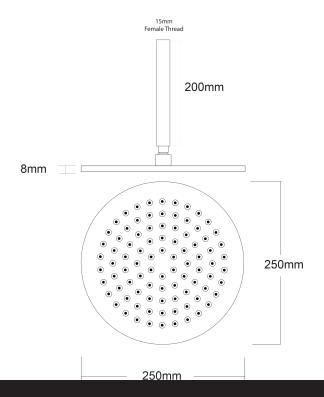

## Voda Shower Drencher (Round) – Ceiling Mount

| PRODUCT CODE                    | VECL81RCBB                                                                                                                                           |
|---------------------------------|------------------------------------------------------------------------------------------------------------------------------------------------------|
| COLOUR/FINISHES                 | <b>Brushed Brass (PVD)</b><br>Chrome<br>Brushed Gunmetal (PVD)<br>Matte Black<br>Brushed Copper (PVD)<br>Brushed Nickel (PVD)<br>Brushed Brass (PVD) |
| FEATURES                        | Adjustable angle Drencher head                                                                                                                       |
| DRENCHER DIMENSIONS             | 250mm Diameter                                                                                                                                       |
| ARM LENGTH                      | 200mm                                                                                                                                                |
| PRESSURE TYPE                   | Mains Pressure only                                                                                                                                  |
| MINIMUM PRESSURE                | 150kPa                                                                                                                                               |
| WELS RATING - MAINS<br>PRESSURE | 3 Star (6.5L/min)                                                                                                                                    |
| MAXIMUM PRESSURE                | 500kPa (As per NZ Building Code AS/NZ<br>3500.1)                                                                                                     |
| MAXIMUM TEMPERATURE             | 65°C                                                                                                                                                 |
| PLUMBING CONNECTION             | 15mm                                                                                                                                                 |