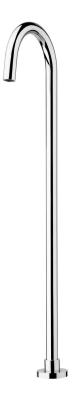

## Floor Mounted Bath Filler

| PRODUCT CODE        | VBS051                                                                                    |
|---------------------|-------------------------------------------------------------------------------------------|
| COLOUR/FINISHES     | <b>Chrome</b> Brushed Gunmetal (PVD) Matte Black Brushed Nickel (PVD) Brushed Brass (PVD) |
| PRESSURE TYPE       | Mains Pressure only                                                                       |
| MINIMUM PRESSURE    | 150kPa                                                                                    |
| MAXIMUM PRESSURE    | 500kPa (As per NZ Building Code AS/NZ 3500.1)                                             |
| MAXIMUM TEMPERATURE | 65°C                                                                                      |
| PLUMBING CONNECTION | 15mm                                                                                      |
| SPOUT HEIGHT        | 750mm                                                                                     |
| SPOUT REACH         | 220mm                                                                                     |
|                     |                                                                                           |