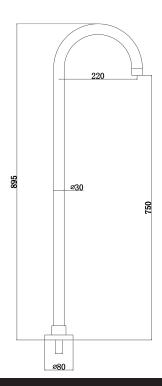

## Floor Mounted Bath Filler

| PRODUCT CODE        | VBS051                                                                                    |
|---------------------|-------------------------------------------------------------------------------------------|
| COLOUR/FINISHES     | <b>Chrome</b> Brushed Gunmetal (PVD) Matte Black Brushed Nickel (PVD) Brushed Brass (PVD) |
| PRESSURE TYPE       | Mains Pressure only                                                                       |
| MINIMUM PRESSURE    | 150kPa                                                                                    |
| MAXIMUM PRESSURE    | 500kPa (As per NZ Building Code AS/NZ 3500.1)                                             |
| MAXIMUM TEMPERATURE | 65°C                                                                                      |
| PLUMBING CONNECTION | 15mm                                                                                      |
| SPOUT HEIGHT        | 750mm                                                                                     |
| SPOUT REACH         | 220mm                                                                                     |
|                     |                                                                                           |