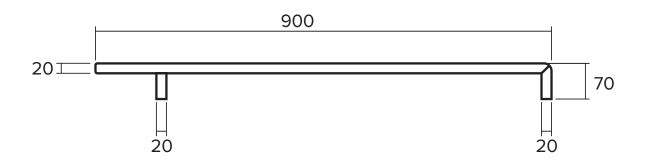

#### **Features**

- Colours: Chrome, Brushed Nickel, Matte Black, Brushed Br ass, Brushed Copper & Gunmetal
- Dimensions: 900H x 40W x 70D
- Suitable for vertical or horizontal installation.
- Multi-connect wiring
- IP55 Rating, 12V for use in Zone 1
- 20W (Chrome, Brushed Nickel, Gunmetal, Brushed Copper, Brushed Brass)
  23W (Matte Black)
- Can be used in conjunction with a timer

### **Technical Details**

Note: All measurements shown are in millimetres. Sizes are nominal.