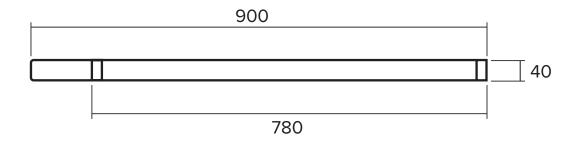

#### **Features**

- Colours: Chrome, Brushed Nickel, Matte Black, Brushed Br ass, Brushed Copper & Gunmetal
- Dimensions: 900H x 40W x 70D
- Suitable for vertical or horizontal installation.
- Multi-connect wiring
- IP55 Rating, 12V for use in Zone 1
- 20W (Chrome, Brushed Nickel, Gunmetal, Brushed Copper, Brushed Brass)
  23W (Matte Black)
- Can be used in conjunction with a timer

### **Technical Details**

Note: All measurements shown are in millimetres. Sizes are nominal.