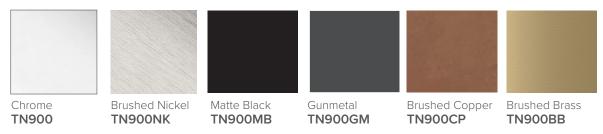

#### **Features**

- Colours: Chrome, Brushed Nickel, Matte Black, Brushed Br ass, Brushed Copper & Gunmetal
- Dimensions: 900H x 40W x 70D
- Suitable for vertical or horizontal installation.
- Multi-connect wiring
- IP55 Rating, 12V for use in Zone 1
- 20W (Chrome, Brushed Nickel, Gunmetal, Brushed Copper, Brushed Brass)
  23W (Matte Black)
- Can be used in conjunction with a timer

### **Colour Options with Code**