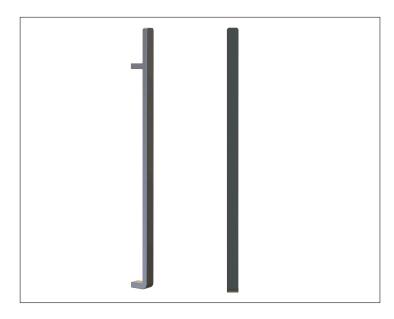

## Titan Square Vertical Heated Towel Rail

#### **Features**

- Colours: Chrome, Brushed Nickel, Matte Black, Brushed Br ass, Brushed Copper & Gunmetal
- Dimensions: 900H x 40W x 70D
- Suitable for vertical or horizontal installation.
- Multi-connect wiring
- IP55 Rating, 12V for use in Zone 1
- 20W (Chrome, Brushed Nickel, Gunmetal, Brushed Copper, Brushed Brass)
  23W (Matte Black)
- Can be used in conjunction with a timer