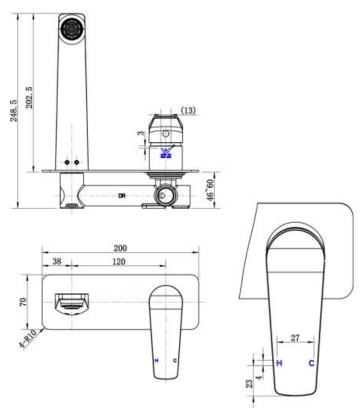

Technical Details Height 70mm, Width 200mm, Depth 202.5mm,

Note: all specifications and dimensions are correct at time of publication however are subject to change without notice. Please refer to physical product prior to installation.