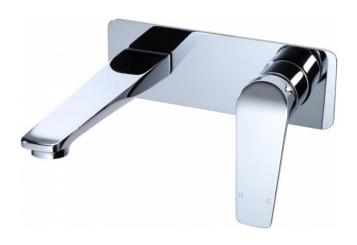

## 308 Series Wall Basin Mixer

Product Code: T308WB, T308WBN, T308WBGM

## **Features**

- Mains pressure only
- Available Colours: Chrome, Black, Gunmetal
- Quality cast brass body
- Low lead brass (potable water products)
- Reliable Kerox ceramic cartridges
- High quality electroplate finish
- 10 workmanship year warranty
- Watermark certification/ WELS rating as applicable