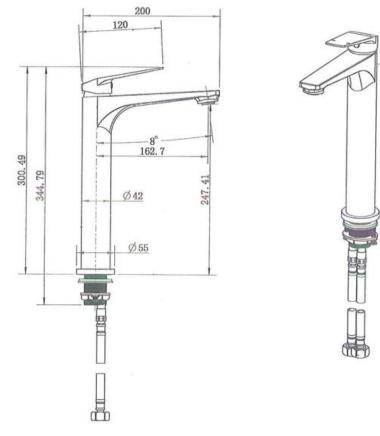

## 308 Series Tall Basin Mixer

Product Code: T308TM, T308TMN, T308TMGM



## Technical Details Height 300.49mm, Depth 200mm, Spout 145mm

## Features

- Mains pressure only
- Available Colours: Chrome, Black, Brushed Nickel, Gunmetal, Brushed Bass
- Quality cast brass body
- Low lead brass (potable water products)
- Reliable Wanhai cartridges
- High quality electroplate finish
- 10 workmanship year warranty
- Watermark certification/ WELS rating as applicable



Note: all specifications and dimensions are correct at time of publication however are subject to change without notice. Please refer to physical product prior to installation.