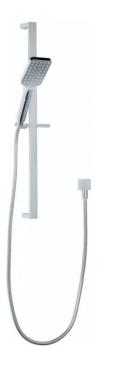

## 308 Series Slide Shower Set

Product Code: T308SS, T308SSN, T308SSGM

## **Features**

- Mains pressure only
- Available Colours: Chrome, Black, Gunmetal
- Quality cast brass body
- Low lead brass (potable water products)
- Reliable Kerox ceramic cartridges
- High quality electroplate finish
- 10 workmanship year warranty
- Watermark certification/ WELS rating as applicable