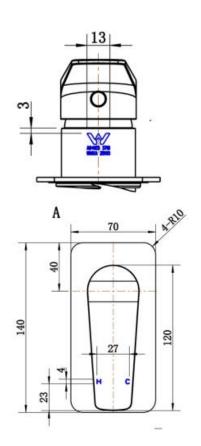

Technical Details Height 140mm, Width 70mm

2.5

Note: all specifications and dimensions are correct at time of publication however are subject to change without notice. Please refer to physical product prior to installation.