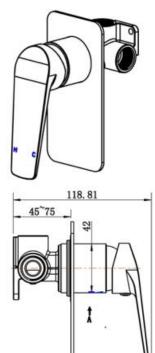

Technical Details Height 140mm, Width 70mm

2.5

Note: all specifications and dimensions are correct at time of publication however are subject to change without notice. Please refer to physical product prior to installation.