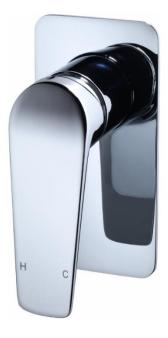

## 308 Series Shower Mixer

Product Code: T308SM, T308SMN, T308SMGM

## Features

- Mains pressure only
- Available Colours: Chrome, Black, Gunmetal
- Quality cast brass body
- Low lead brass (potable water products)
- Reliable Kerox ceramic cartridges
- High quality electroplate finish
- 10 workmanship year warranty
- Watermark certification/ WELS rating as applicable