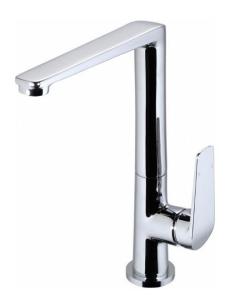

## 308 Series Sink Mixer

Product Code: T308KM, T308KMN

## **Features**

- Mains pressure only
- Available Colours: Chrome and Black,
- Quality cast brass body
- Low lead brass (potable water products)
- Reliable Kerox ceramic cartridges
- High quality electroplate finish
- 10 workmanship year warranty
- Watermark certification/ WELS rating as applicable