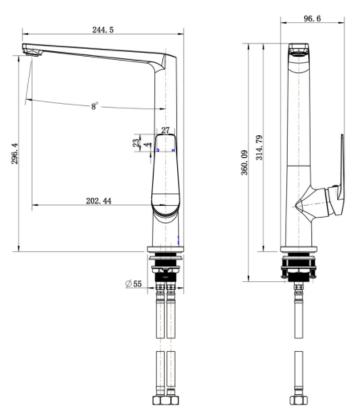

Technical Details Height 314.79mm, Depth 244.5mm, Spout 202.44mm

Note: all specifications and dimensions are correct at time of publication however are subject to change without notice. Please refer to physical product prior to installation.