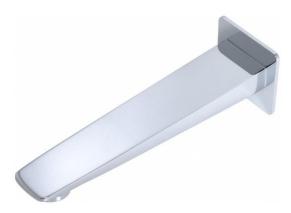

## 308 Series Spout

Product Code: T308BS, T308BSN, T308BSGM

Technical Details Height 60mm, Depth 203mm, Spout 200mm, Width 60mm

Note: all specifications and dimensions are correct at time of publication however are subject to change without notice. Please refer to physical product prior to installation.