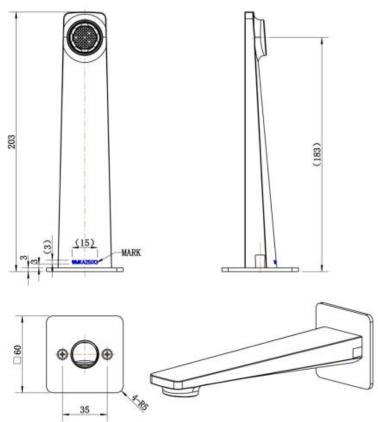

Technical Details Height 60mm, Depth 203mm, Spout 200mm, Width 60mm

Note: all specifications and dimensions are correct at time of publication however are subject to change without notice. Please refer to physical product prior to installation.