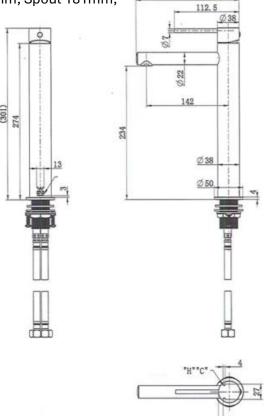

## **Technical Details**

Height 60mm, Width 200mm, Depth 231mm, Spout 181mm,

Note: all specifications and dimensions are correct at time of publication however are subject to change without notice. Please refer to physical product prior to installation.