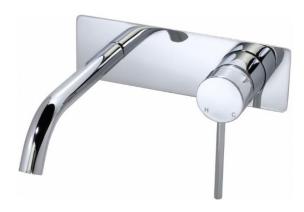

## 209 Series Wall Basin Set

Product Code: T209WB, T209WBN, T209WBBN, T209WBGM, T209WBBB

## **Features**

- Mains pressure only
- Available Colours: Chrome, Black,
  Brushed Nickel, Gunmetal, Brushed Bass
- Quality cast brass body
- Low lead brass (potable water products)
- Reliable Kerox ceramic cartridges
- High quality electroplate finish
- 10 workmanship year warranty
- Watermark certification/ WELS rating as applicable

## **Technical Details**

Height 60mm, Width 200mm, Depth 231mm, Spout 181mm,

Note: all specifications and dimensions are correct at time of publication however are subject to change without notice. Please refer to physical product prior to installation.