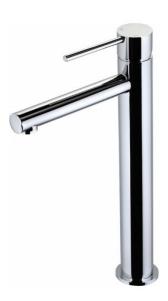

## 209 Series Tall Basin Mixer

Product Code: T209TM, T209TMN, T209TMBN, T209TMGM, T209TMBB

## **Features**

- Mains pressure only
- Available Colours: Chrome, Black,
   Brushed Nickel, Gunmetal, Brushed Bass
- Quality cast brass body
- Low lead brass (potable water products)
- Reliable Kerox ceramic cartridges
- High quality electroplate finish
- 10 workmanship year warranty
- Watermark certification/ WELS rating as applicable