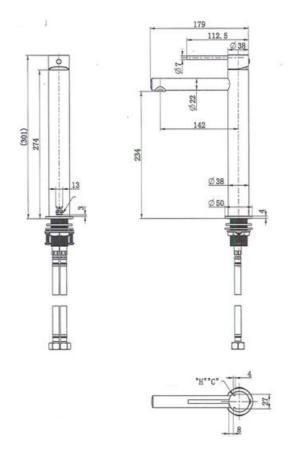

Technical Details
Depth 179mm, Height 301mm, Spout 141mm

Note: all specifications and dimensions are correct at time of publication however are subject to change without notice. Please refer to physical product prior to installation.