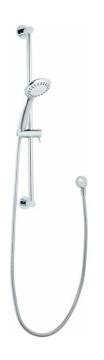

## 209 Series Shower Set

Product Code: T209SS, T209SSN, T209SSBN, T209SSBB, T209SSGM

## **Features**

- Mains pressure only
- Available Colours: Chrome, Black,
  Brushed Nickel, Gunmetal, Brushed Bass
- Low lead brass (potable water products)
- Reliable Kerox ceramic cartridges
- High quality chrome finish
- 10 workmanship year warranty
- Watermark certification/ WELS rating as applicable