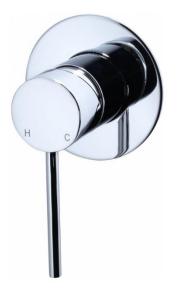

## 209 Series Shower Mixer

Product Code: T209SM, T209SMN, T209SMBN, T209SMGM, T209SMBB

## Features

- Mains pressure only
- Available Colours: Chrome, Black, Brushed Nickel, Gunmetal, Brushed Bass
- Quality cast brass body
- Low lead brass (potable water products)
- Reliable Kerox ceramic cartridges
- High quality electroplate finish
- 10 workmanship year warranty
- Watermark certification/ WELS rating as applicable