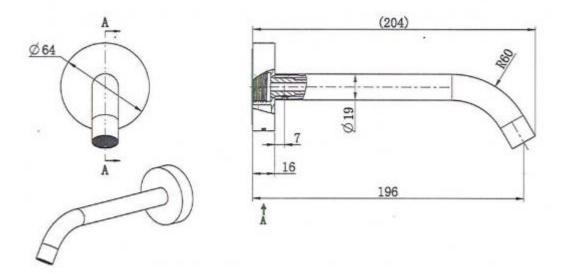

Technical Details Diameter 80mm

Note: all specifications and dimensions are correct at time of publication however are subject to change without notice. Please refer to physical product prior to installation.