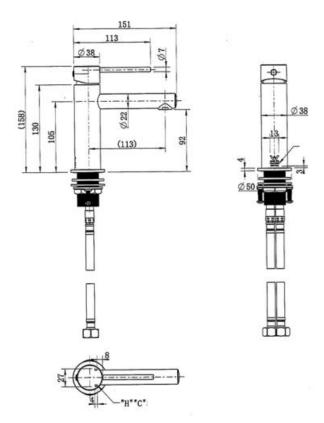

Technical Details
Depth 180mm, Height 210mm, Spout 145mm

Note: all specifications and dimensions are correct at time of publication however are subject to change without notice. Please refer to physical product prior to installation.