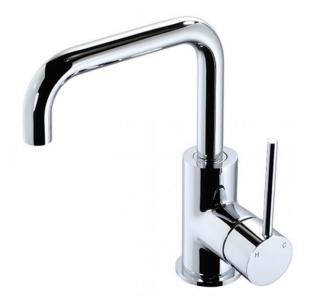

## 209 Series Compact Sink Mixer

Product Code: T209KM, T209KMN

## **Features**

- Mains pressure only
- Available Colours: Chrome and Black
- Quality cast brass body
- Low lead brass (potable water products)
- Reliable Kerox ceramic cartridges
- High quality electroplate finish
- 10 workmanship year warranty
- Watermark certification/ WELS rating as applicable

Technical Details
Depth 180mm, Height 210mm, Spout 145mm

Note: all specifications and dimensions are correct at time of publication however are subject to change without notice. Please refer to physical product prior to installation.