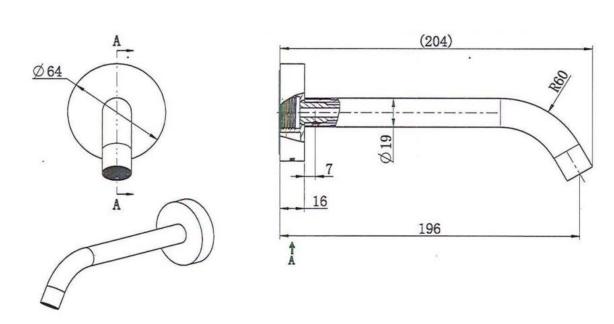

Technical Details
Diameter 64mm, Spout 197mm, Depth 204mm

Note: all specifications and dimensions are correct at time of publication however are subject to change without notice. Please refer to physical product prior to installation.