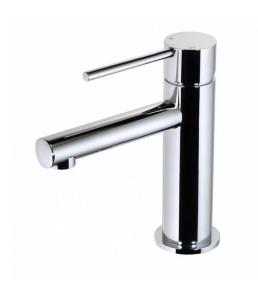

## 209 Series Basin Mixer

Product Code: T209BM, T209BMN, T209BMBN, T209GM, T209BMBB

## **Features**

- Mains pressure only
- Available Colours: Brushed Bass, Brushed Nickel, Mixer Gunmetal, Mixer Noir
- Quality cast brass body
- Low lead brass (potable water products)
- Reliable Kerox ceramic cartridges
- High quality electroplate finish
- 10 workmanship year warranty
- Watermark certification/ WELS rating as applicable