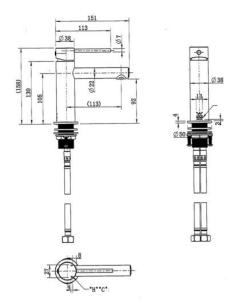

## **Technical Details**

Depth 151mm, Height 158mm, Spout 113mm

Note: all specifications and dimensions are correct at time of publication however are subject to change without notice. Please refer to physical product prior to installation.