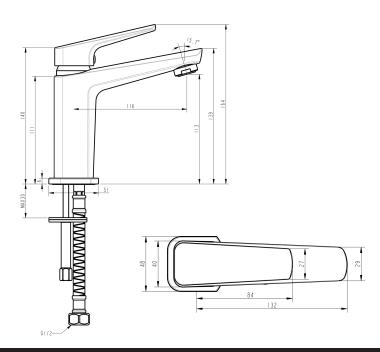

## Eclipse Basin Mixer

| PRODUCT CODE                  | VECL020                                                               |
|-------------------------------|-----------------------------------------------------------------------|
| COLOUR/FINISHES               | <b>Chrome</b> Brushed Gunmetal (PVD) Matte Black Mirrored Black (PVD) |
| PRESSURE TYPE                 | All Pressures                                                         |
| MINIMUM PRESSURE              | 35kPa                                                                 |
| MAXIMUM PRESSURE              | 500kPa (As per NZ Building Code AS/NZ<br>3500.1)                      |
| WELS RATING - MAINS PRESSURE  | 4 Star (6.5L/min)                                                     |
| WELS RATING - LOW<br>PRESSURE | 3 Star (8.5L/min)                                                     |
| CERTIFICATION                 | WaterMark Certified                                                   |
| MAXIMUM TEMPERATURE           | 65°C                                                                  |
| PLUMBING CONNECTION           | 15mm                                                                  |
| SPOUT REACH                   | 115mm                                                                 |

Specifications and dimensions correct at time of publication however are subject to change without notice. Please refer to physical product prior to installation.

Installation instructions for this product are available from the product page on vodaplumbingware.co.nz