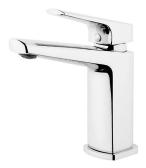

## Eclipse Basin Mixer

| PRODUCT CODE                  | VECL020                                                               |
|-------------------------------|-----------------------------------------------------------------------|
| COLOUR/FINISHES               | <b>Chrome</b> Brushed Gunmetal (PVD) Matte Black Mirrored Black (PVD) |
| PRESSURE TYPE                 | All Pressures                                                         |
| MINIMUM PRESSURE              | 35kPa                                                                 |
| MAXIMUM PRESSURE              | 500kPa (As per NZ Building Code AS/NZ<br>3500.1)                      |
| WELS RATING - MAINS PRESSURE  | 4 Star (6.5L/min)                                                     |
| WELS RATING - LOW<br>PRESSURE | 3 Star (8.5L/min)                                                     |
| CERTIFICATION                 | WaterMark Certified                                                   |
| MAXIMUM TEMPERATURE           | 65°C                                                                  |
| PLUMBING CONNECTION           | 15mm                                                                  |
| SPOUT REACH                   | 115mm                                                                 |