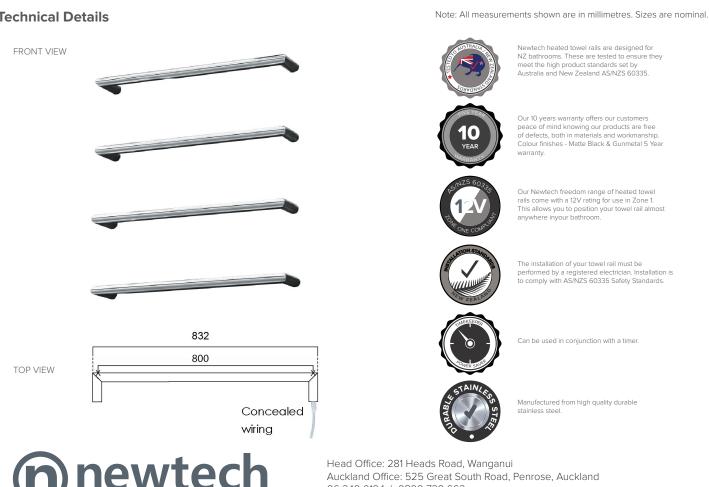

## **Features**

- Round Heated Towel Bar
- 23W
- 201 Grade Stainless Steel (Chrome & Matte Black), 304 Grade Stainless Steel (Brushed Nickel)
- Chrome, Brushed Nickel, Matte Black and Gunmetal finishes
- Left and Right hand concealed wiring
- Wiring kits included
- Dimensions: W832 X D100
- Bar Thickness: 32mm

\*12V Transformer is required for installation

Transformer options:

Installation:

In wall pre-wiring and solid timber internal wall fixing prior to installation. Recommended for mounting on hard surfaces, such as tile walls.