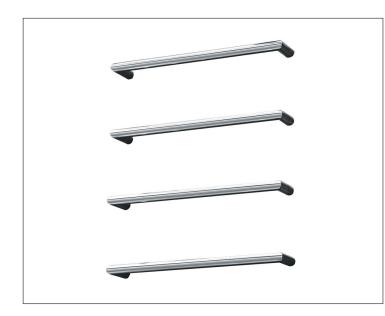

## TORO ROUND HEATED TOWEL BAR

## **Features**

- Round Heated Towel Bar
- 23W
- 201 Grade Stainless Steel (Chrome & Matte Black), 304 Grade Stainless Steel (Brushed Nickel)
- Chrome, Brushed Nickel, Matte Black and Gunmetal finishes
- Left and Right hand concealed wiring
- Wiring kits included
- Dimensions: W832 X D100
- Bar Thickness: 32mm