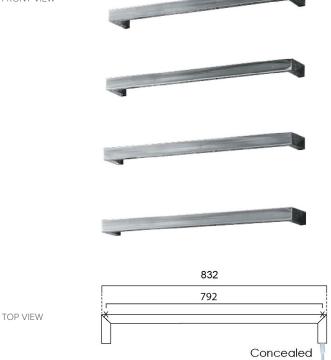

## **Features**

- Square Heated Towel Bar
- 30W
- 201 Grade Stainless Steel (Chrome & Matte Black) 304 Grade Stainless Steel (Brushed Nickel)
- Chrome, Brushed Nickel, Matte Black & Gunmetal finishes
- Left and Right hand concealed wiring
- Wiring kits included
- Dimensions: W832 X D100
- Bar Thickness: 40mm

### **Colour Options with Code**

Chrome

SR224

**SR224B** 

Brushed Nickel Gunmetal SR224NK SR224GM

wiring