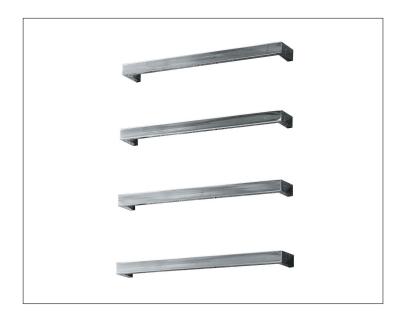

## **Features**

- Square Heated Towel Bar
- 30W
- 201 Grade Stainless Steel (Chrome & Matte Black) 304 Grade Stainless Steel (Brushed Nickel)
- Chrome, Brushed Nickel, Matte Black & Gunmetal finishes
- Left and Right hand concealed wiring
- Wiring kits included
- Dimensions: W832 X D100
- Bar Thickness: 40mm

\*12V Transformer is required for installation

Transformer options: LT050 (20-70 watts)

LT051 (35-105 watts)

Installation: In wall pre-wiring and solid timber

internal wall fixing prior to installation. Recommended for mounting on hard surfaces, such

as tile walls.