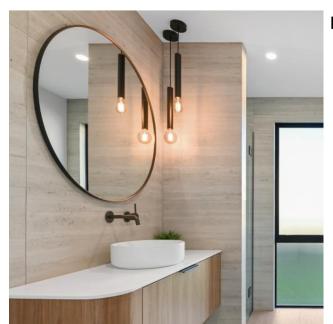

## Soji Black Framed Mirror

Product Code: SOFM090RBLK, SOJIROUND

## **Features**

- Black anodized aluminium frame
- Vertical or horizontal hanging
- Includes mirror mounting brackets complete with fixings
- Fully sealed to prevent moisture and water damage so are suitable for long term use in wet areas and living spaces
- Designed in Italy
- 2 year warranty