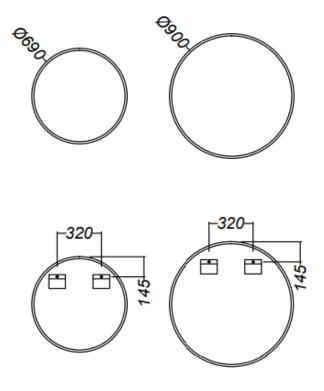

## **Technical Details**

Rear Mounting Details - Use Template provided

Note: all specifications and dimensions are correct at time of publication however are subject to change without notice. Please refer to physical product prior to installation.