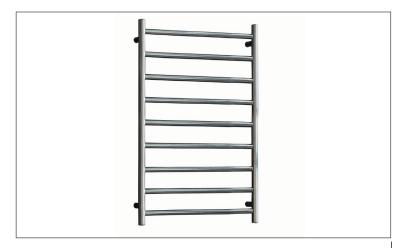

## **EVOKE SL150 HEATED TOWEL RAIL**

CODE: SL150

## **Features**

- 98W, IP45, 230-240V
- 201 Grade Stainless Steel
- Polished Stainless Steel
- Multi-connect Wiring Options
- Wiring kits included
- Dimensions: H1060 X W600 X D122

Note: All measurements shown are in millimetres. Sizes are nominal.