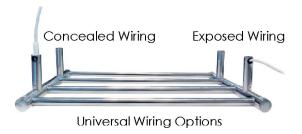

Our Newtech range of heated towel rails come with a IP45 rating for use in Zone 2. This allows you to position your towel rail almost anywhere in the bathroom.

Our Evoke electrical connections are multi-connect wiring, concealed or exposed.