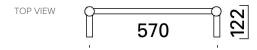

## **Features**

- 98W, IP45, 230-240V
- 201 Grade Stainless Steel
- Polished Stainless Steel
- Multi-connect Wiring Options
- Wiring kits included
- Dimensions: H1060 X W600 X D122

Note: All measurements shown are in millimetres. Sizes are nominal.