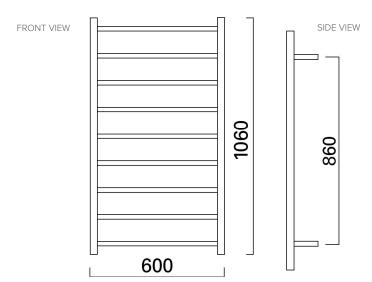

## **Features**

- 98W, IP45, 230-240V
- 201 Grade Stainless Steel
- Polished Stainless Steel
- Multi-connect Wiring Options
- Wiring kits included
- Dimensions: H1060 X W600 X D122

Note: All measurements shown are in millimetres. Sizes are nominal.