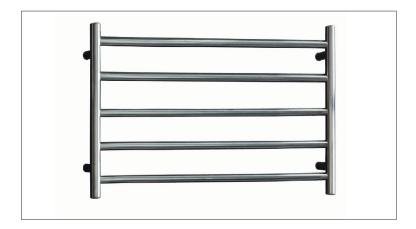

## **EVOKE SL125 HEATED TOWEL RAIL**

CODE: SL125

## **Features**

- 70W, IP45, 230-240V
- 201 Grade Stainless Steel
- Polished Stainless Steel
- Multi-connect Wiring Options
- Wiring kits included
- Dimensions: H530 X W800 X D122