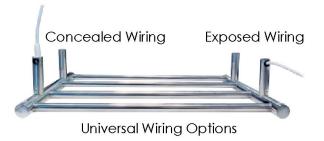

Our Evoke electrical connections are multi-connect wiring, concealed or exposed.

The installation of your towel rail must be performed by a registered electrician. Installation is to comply with AS/NZS 60335
Safety Standards.